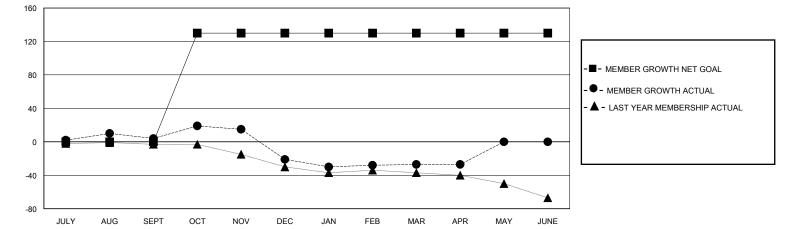

## District 201N2

Results as of: 4/30/2024

GOALS AND ACTUAL MEMBERS CUMULATIVE

| DROPPED CLUBS: 0 |     | 44 CLUBS OF 65 ADDED 1 OR MORE<br>NEW MEMBERS | <u>GENDER DISTRIBUTION</u><br>MALE 834 (61.87%) |                                         |     |
|------------------|-----|-----------------------------------------------|-------------------------------------------------|-----------------------------------------|-----|
|                  |     |                                               |                                                 | ( , , , , , , , , , , , , , , , , , , , |     |
| DROPPED MEMBERS  |     |                                               | FEMALE                                          | 513 (38.06%)                            |     |
| DECEASED         | 19  | CLICK HERE FOR CUMULATIVE<br>MEMBERSHIP DATA  | TOTAL FAMILY UNIT MEMBERS                       |                                         | 157 |
| CLUB CANCELLED   | 0   |                                               | FAMILY MEMBERS PAYING HALF                      |                                         |     |
| OTHER            | 125 |                                               |                                                 |                                         | 81  |
| TOTAL            | 144 |                                               |                                                 |                                         |     |