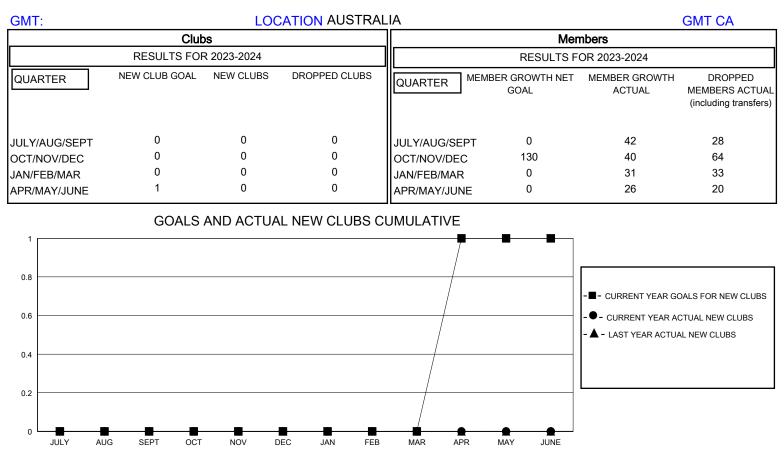

## District 201N2

Results as of: 4/30/2024

GOALS AND ACTUAL MEMBERS CUMULATIVE

| DROPPED CLUBS: 0 |     | 44 CLUBS OF 65 ADDED 1 OR MORE<br>NEW MEMBERS | <u>GENDER DISTRIBUTION</u><br>MALE 834 (61.87%) |                                         |     |
|------------------|-----|-----------------------------------------------|-------------------------------------------------|-----------------------------------------|-----|
|                  |     |                                               |                                                 | ( , , , , , , , , , , , , , , , , , , , |     |
| DROPPED MEMBERS  |     |                                               | FEMALE                                          | 513 (38.06%)                            |     |
| DECEASED         | 19  | CLICK HERE FOR CUMULATIVE<br>MEMBERSHIP DATA  | TOTAL FAMILY UNIT MEMBERS                       |                                         | 157 |
| CLUB CANCELLED   | 0   |                                               | FAMILY MEMBERS PAYING HALF                      |                                         |     |
| OTHER            | 125 |                                               |                                                 |                                         | 81  |
| TOTAL            | 144 |                                               |                                                 |                                         |     |